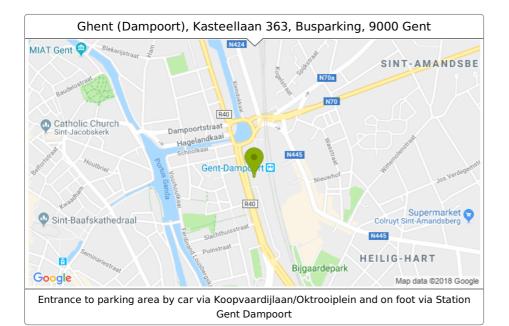

### **Express check-in**

This QR-code helps us to check you in faster!

YOUR BOOKING CONFIRMATION
10 Nov 2018 10:40,
Saturday

**DEPARTURE** 10:40

Ghent (Dampoort)
Connection 800 Direction Paris
(Bercy Seine)

ARRIVAL 15:25

Paris (Bercy Seine)

In order to check in you must present your **booking confirmation** either as a printout or digital, e.g. as a PDF or <u>FlixBus app</u> on your smartphone.