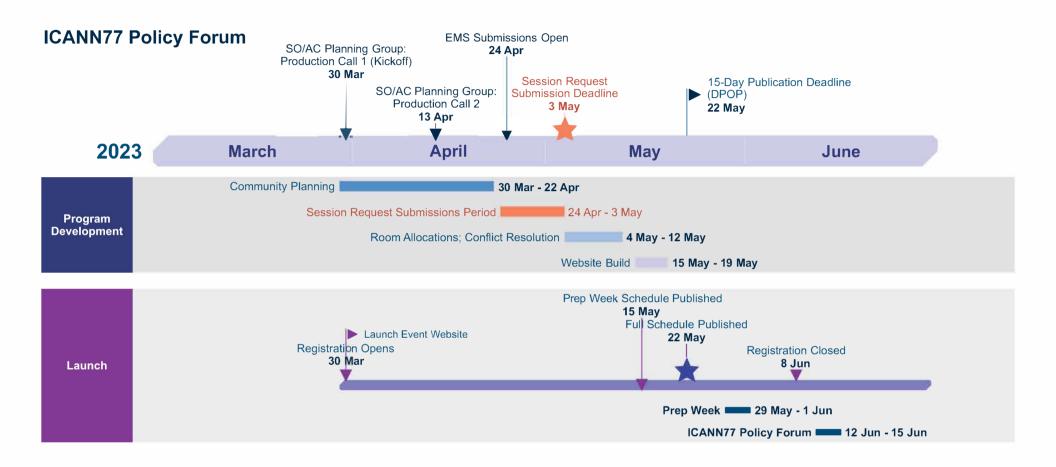

|    | March 2023 |    |    |    |    |    |  |  |
|----|------------|----|----|----|----|----|--|--|
| s  | М          | Т  | w  | Т  | F  | S  |  |  |
|    |            |    | 1  | 2  | 3  | 4  |  |  |
| 5  | 6          | 7  | 8  | 9  | 10 | 11 |  |  |
| 12 | 13         | 14 | 15 | 16 | 17 | 18 |  |  |
| 19 | 20         | 21 | 22 | 23 | 24 | 25 |  |  |
| 26 | 27         | 28 | 29 | 30 | 31 |    |  |  |

|    | April 2023 |    |    |    |    |    |  |  |  |
|----|------------|----|----|----|----|----|--|--|--|
|    | М          |    | w  | Т  | F  | s  |  |  |  |
|    |            |    |    |    |    | 1  |  |  |  |
| 2  | 3          | 4  | 5  | 6  | 7  | 8  |  |  |  |
| 9  | 10         | 11 | 12 | 13 | 14 | 15 |  |  |  |
| 16 | 17         | 18 | 19 | 20 | 21 | 22 |  |  |  |
| 23 | 24         | 25 | 26 | 27 | 28 | 29 |  |  |  |
| 30 |            |    |    |    |    |    |  |  |  |

|    |      | Ma      | ay 20  | 23 |    |    |
|----|------|---------|--------|----|----|----|
| s  | М    | Т       | w      | Т  |    | s  |
| S  | М    | T       | W      | Т  | F  | S  |
|    | 1    | 2       | 3      | 4  | 5  | 6  |
| 7  | 8    | 9       | 10     | 11 | 12 | 13 |
| 14 | 15   | 16      | 17     | 18 | 19 | 20 |
| 21 | 22   | 23      | 24     | 25 | 26 | 27 |
| 28 | Prep | Week (2 | 29-31) |    |    |    |

|    | June 2023 |    |    |    |    |    |  |  |  |
|----|-----------|----|----|----|----|----|--|--|--|
| s  | М         | Т  | w  | Т  | F  |    |  |  |  |
|    |           |    |    | 1  | 2  | 3  |  |  |  |
| 4  | 5         | 6  | 7  | 8  | 9  | 10 |  |  |  |
| 11 | ICANN77   |    |    |    | 16 | 17 |  |  |  |
| 18 | 19        | 20 | 21 | 22 | 23 | 24 |  |  |  |
| 25 | 26        | 27 | 28 | 29 | 30 | 31 |  |  |  |